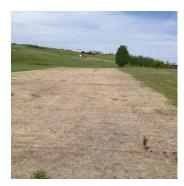

No two sites are alike; Lighter, sandy soils can be well suited to no-till planting while many heavy clay soils may require tillage prior to planting. Tilling too much will reduce available moisture and grind the soil into powder prone to erosion. A properly prepared tree site should be firm and barely show the imprint of an adult footprint.

If you have questions about your site or the planning process, contact Ryan at 701-667-1163 ext. #3

Good Site Prep

Good Site Prep

Bad Site Prep

Page 3 MORTON COUNTY SCD