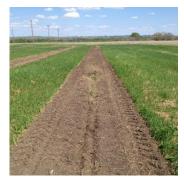

No two sites are alike; Lighter, sandy soils can be well suited to no-till planting while many heavy clay soils may require tillage prior to planting. Tilling too much will reduce available moisture and grind the soil into powder prone to erosion. A properly prepared tree site should be firm and barely show the imprint of an adult footprint.

If you have questions about your site or the planning process, contact Ryan at 701-667-1163 ext. #3

Good Site Prep

Good Site Prep

Bad Site Prep

Page 3 MORTON COUNTY SCD