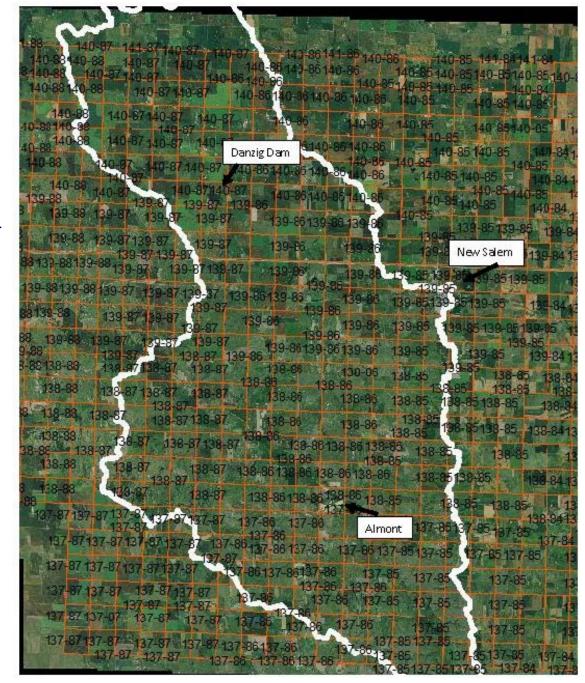

# BIG MUDDY & HAILSTONE CREEK WATERSHED

The Morton County
319 Danzig Dam &
Hailstone Creek
Watershed Project is
expanding its borders
to the Big Muddy.
This project provides
technical, financial
and educational assistance to agriculture
producers and
landowners with in
the watershed.

If you are a producer or landowner in this area and have any questions or would be interested in participating in this project, call Chet Zapzalka with the Morton County Soil Conservation District at 701-667-1163 Ext. #3.